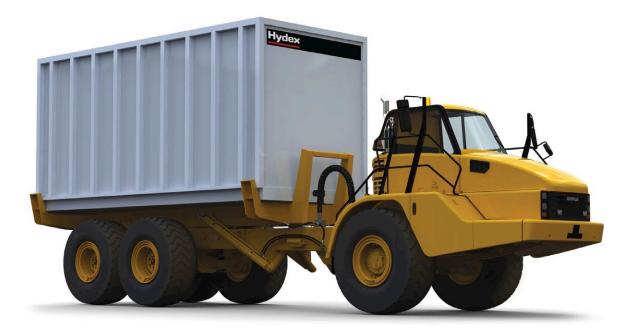

## **Container Carrier Articulated Truck**

The **HYDEX CC30** is designed for hauling 20ft ISO Containers.

Based on the Cat 730 Articulated Truck chassis offering proven reliability and durability, high class performance and productivity, optimum payload, operator comfort and ease of operation.

- Headboard for container frame
- Safety interlock
- Container corner guards
- Light in cab to confirm lock engagement
- Cab actuated twistlocks
- Optional hydraulic tailgate

| Engine Gross Power     |        | Operating Weight (loaded) |            |  |
|------------------------|--------|---------------------------|------------|--|
| 242 kW                 | 325 hp | 50 970 kg                 | 112,370 lb |  |
| Engine Net Power (ISO) |        | Rated Payload             |            |  |
| 239 kW                 | 321 hp | 28.1 tonne                | 31.0 tons  |  |