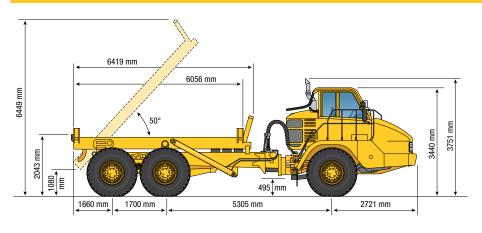

#### **Operating Weights**

| Interior Cab              | 79 dB(A)    |            |
|---------------------------|-------------|------------|
| Sound Levels              |             |            |
| Output Transfer Gearbox   | 18 ltr      | 4.8 gal    |
| Final Drives/Differential | 72 ltr      | 19 gal     |
| Transmission              | 72 ltr      | 19 gal     |
| Engine Crankcase          | 38 ltr      | 9.5 gal    |
| Hydraulic System          | 328 ltr     | 86.6 gal   |
| Cooling System            | 80 ltr      | 21.1 gal   |
| Fuel Tank                 | 532 ltr     | 140.5 gal  |
| Service Capacities        |             |            |
| Lower Time                | 8 seconds   |            |
| Raise Time                | 12 seconds  |            |
| Body Hoist                |             | 2.1 10113  |
| Rated Payload             | 28.1 tonnes | 31 tons    |
| Total - Loaded            | 50 970 kg   | 112,370 lb |
| Rear Axle - Loaded        | 17 410 kg   | 38,382 lb  |
| Center Axle - Loaded      | 17 700 kg   | 39,022 lb  |
| Front Axle - Loaded       | 15 860 kg   | 34,965 lb  |
| Total Rated Load          | 28 120 kg   | 61,994 lb  |
| Rear Axle - Rated Load    | 12 700 kg   | 27,999 lb  |
| Center Axle - Rated Load  | 12 700 kg   | 27,999 lb  |
| Front Axle - Rated Load   | 2720 kg     | 5997 lb    |
| Total Empty               | 22 850 kg   | 50,376 lb  |
| Rear Axle - Empty         | 4710 kg     | 10,384 lb  |
| Center Axle - Empty       | 5000 kg     | 11,023 lb  |
| Front Axle - Empty        | 13 140 kg   | 28,969 lb  |