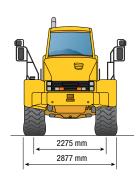

#### **Operating Weights**

| Interior Cab              | 79 dB(A)    |            |
|---------------------------|-------------|------------|
| Sound Levels              |             |            |
| Output Transfer Gearbox   | 18 ltr      | 4.8 gal    |
| Final Drives/Differential | 72 ltr      | 19 gal     |
| Transmission              | 72 ltr      | 19 gal     |
| Engine Crankcase          | 38 ltr      | 9.5 gal    |
| Hydraulic System          | 328 ltr     | 86.6 gal   |
| Cooling System            | 80 ltr      | 21.1 gal   |
| Fuel Tank                 | 532 ltr     | 140.5 gal  |
| Service Capacities        |             |            |
| Lower Time                | 8 seconds   |            |
| Raise Time                | 12 seconds  |            |
| Body Hoist                |             | 2.1 10113  |
| Rated Payload             | 28.1 tonnes | 31 tons    |
| Total - Loaded            | 50 970 kg   | 112,370 lb |
| Rear Axle - Loaded        | 17 410 kg   | 38,382 lb  |
| Center Axle - Loaded      | 17 700 kg   | 39,022 lb  |
| Front Axle - Loaded       | 15 860 kg   | 34,965 lb  |
| Total Rated Load          | 28 120 kg   | 61,994 lb  |
| Rear Axle - Rated Load    | 12 700 kg   | 27,999 lb  |
| Center Axle - Rated Load  | 12 700 kg   | 27,999 lb  |
| Front Axle - Rated Load   | 2720 kg     | 5997 lb    |
| Total Empty               | 22 850 kg   | 50,376 lb  |
| Rear Axle - Empty         | 4710 kg     | 10,384 lb  |
| Center Axle - Empty       | 5000 kg     | 11,023 lb  |
| Front Axle - Empty        | 13 140 kg   | 28,969 lb  |