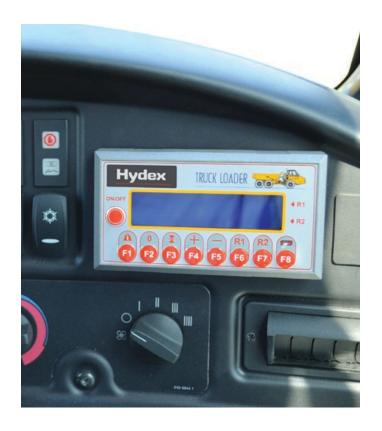

## **Your Application: Our Solutions**

The in-cab display shows the machine operator the current weight within the truck body during the loading process, so they are able to ensure that the machine is loaded to the correct level. This improves productivity by ensuring that the machine is optimally loaded, while reducing the risks associated with overloading. The result is a safe and efficient haul.

The Hydex weight measurement system is also able to record the weights of each load so that the machine's usage over time can be monitored and recorded, ensuring that every load is right and the machine is working to its full potential. This information can either be stored on a special heavy duty USB key in the machine or sent over GPRS directly to the site controller, giving you live information as to how the machine is working.