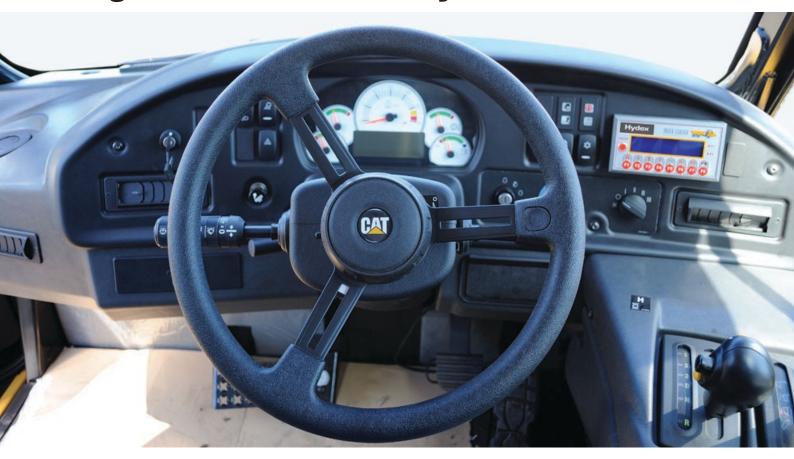

## **Weight Measurement System**

Available for all CAT® Articulated Dump Trucks, Hydex offers an optional weight measurement system. The system monitors the loading cycle in real time, so machine capacity can be fully utilised, while avoiding the dangers of overloading.

## **Your Application: Our Solutions**

The in-cab display shows the machine operator the current weight within the truck body during the loading process, so they are able to ensure that the machine is loaded to the correct level. This improves productivity by ensuring that the machine is optimally loaded, while reducing the risks associated with overloading. The result is a safe and efficient haul.